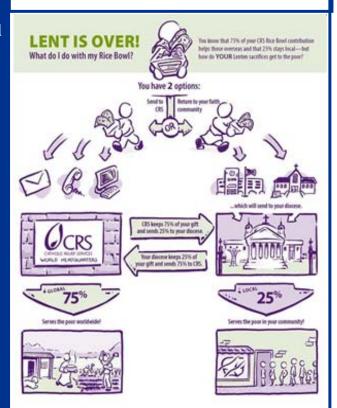

#### Transmittal Forms and Donations due Sept. 1st

*How to turn in your (arch)diocese's donation:* 

- 1. Collect from your parishes and schools.
- 2. Set aside 25% of the total donation for poverty and hunger alleviation efforts in your own diocese.
- 3. Fill out **BOTH PAGES** of the Transmittal Form to let CRS know where to send 25% of donations that came directly to CRS (via mail and online).
- 4. Hit "Submit" upon completion of the PDF and mail your Transmittal Form with a check for 75% of the total donation to CRS at:

Catholic Relief Services
Attn: CRS Rice Bowl
P.O. Box 17090
Baltimore, MD 21297-0303

5. Publish your results in your diocesan newspaper to let participants know how many groups were involved and how much money was raised for your community!

Be sure to include how your (arch)diocese uses its local 25% of funds and share your stories with CRS!

In October, CRS will send a check for 25% of the CRS Rice Bowl gifts we receive directly from participants in your diocese.

To explain more about the 75/25 Split with your community, click on the graphic below: