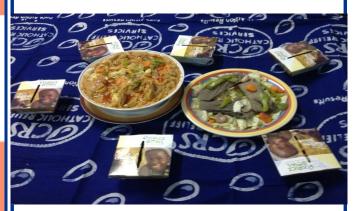

#### **Celebrating CRS Rice Bowl Around the World**

The United States was not the only place bringing Lent to Life with CRS Rice Bowl, here's a look at a simple meal shared by CRS staff in Ghana: